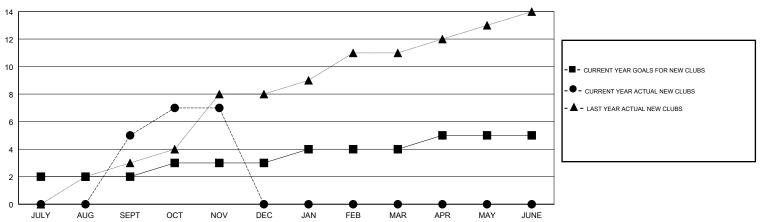

#### GOALS AND ACTUAL NEW CLUBS CUMULATIVE

# LOCATION INDONESIA

| INDONESIA |         | SWI OX |
|-----------|---------|--------|
|           | Members |        |

| Clubs                 |               |           | Members       |                       |                           |                         |                                              |
|-----------------------|---------------|-----------|---------------|-----------------------|---------------------------|-------------------------|----------------------------------------------|
| RESULTS FOR 2017-2018 |               |           |               | RESULTS FOR 2017-2018 |                           |                         |                                              |
| QUARTER               | NEW CLUB GOAL | NEW CLUBS | DROPPED CLUBS | QUARTER               | MEMBER GROWTH NET<br>GOAL | MEMBER GROWTH<br>ACTUAL | DROPPED MEMBERS ACTUAL (including transfers) |
| JULY/AUG/SEPT         | 2             | 5         | 2             | JULY/AUG/SEPT         | 90                        | 212                     | 89                                           |
| OCT/NOV/DEC           | 1             | 2         | 3             | OCT/NOV/DEC           | 20                        | 129                     | 69                                           |
| JAN/FEB/MAR           | 1             | 0         | 0             | JAN/FEB/MAR           | 20                        | 0                       | 0                                            |
| APR/MAY/JUNE          | 1             | 0         | 0             | APR/MAY/JUNE          | 70                        | 0                       | 0                                            |