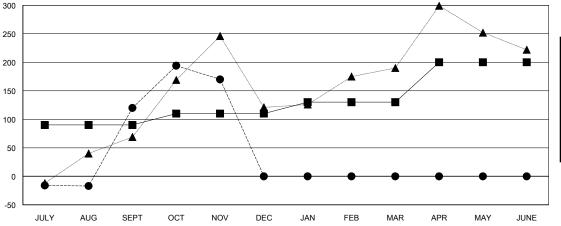

### GOALS AND ACTUAL MEMBERS CUMULATIVE

| DROPPED CLUBS: 5 |     |
|------------------|-----|
| DROPPED MEMBERS  |     |
| DECEASED         | 2   |
| CLUB CANCELLED   | 0   |
| OTHER            | 156 |
| TOTAL            | 158 |

# LOCATION INDONESIA

| INDONESIA |         | SWI OX |
|-----------|---------|--------|
|           | Members |        |

| Clubs                 |               |           | Members       |                       |                           |                         |                                              |
|-----------------------|---------------|-----------|---------------|-----------------------|---------------------------|-------------------------|----------------------------------------------|
| RESULTS FOR 2017-2018 |               |           |               | RESULTS FOR 2017-2018 |                           |                         |                                              |
| QUARTER               | NEW CLUB GOAL | NEW CLUBS | DROPPED CLUBS | QUARTER               | MEMBER GROWTH NET<br>GOAL | MEMBER GROWTH<br>ACTUAL | DROPPED MEMBERS ACTUAL (including transfers) |
| JULY/AUG/SEPT         | 2             | 5         | 2             | JULY/AUG/SEPT         | 90                        | 212                     | 89                                           |
| OCT/NOV/DEC           | 1             | 2         | 3             | OCT/NOV/DEC           | 20                        | 129                     | 69                                           |
| JAN/FEB/MAR           | 1             | 0         | 0             | JAN/FEB/MAR           | 20                        | 0                       | 0                                            |
| APR/MAY/JUNE          | 1             | 0         | 0             | APR/MAY/JUNE          | 70                        | 0                       | 0                                            |